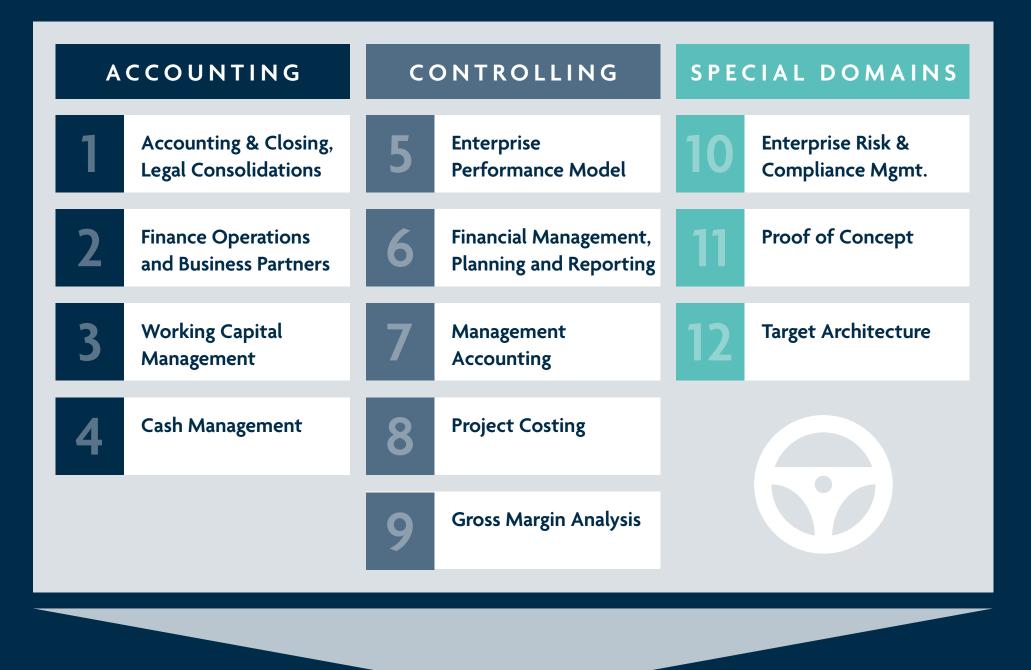

## **KPS S/4HANA Pre-Assessment**

12 building blocks to address the Finance requirements

- Finance needs to define the objectives of the E2E transformation
- Finance needs to understand architecture and to engage in design