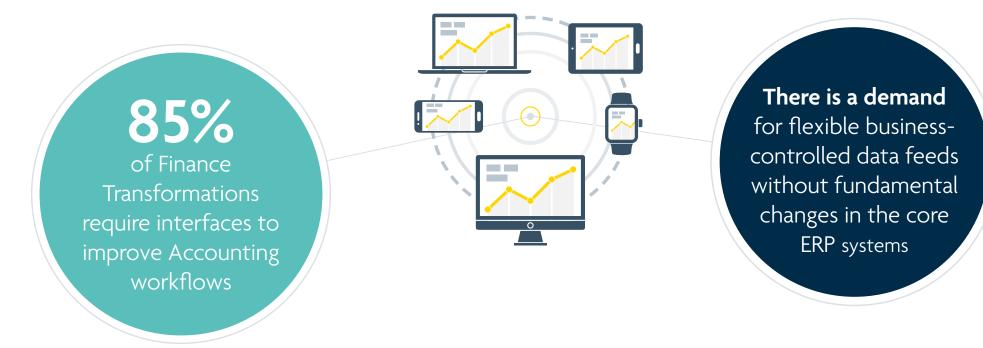

## **Extensive automation, performance and** control across your entire Finance department - all with one flexible interface

KPS Instant Interface is a **flexible platform** that integrates into all of your relevant systems, allowing for them to be **controlled directly from your ERP system**. Not only does this reduce the technical complexity, it also significantly reduces the amount of resources required for maintenance and monitoring. By controlling it yourself, you could save up to 85% in process costs.