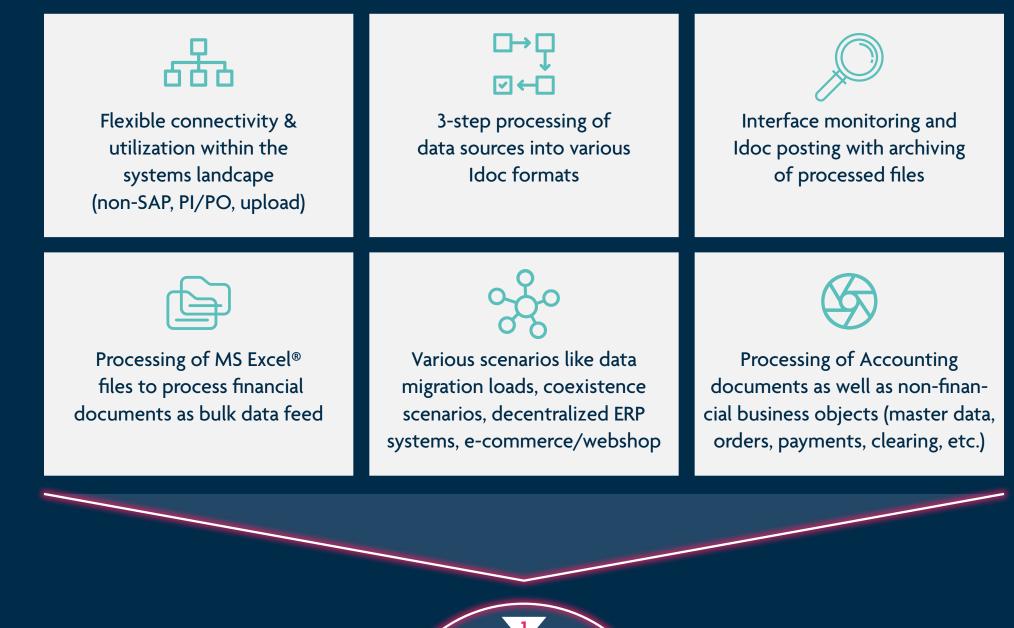

## **Extensive automation, performance and** control across your entire Finance department - all with one flexible interface

KPS Instant Interface is a **flexible platform** that integrates into all of your relevant systems, allowing for them to be **controlled directly from your ERP system**. Not only does this reduce the technical complexity, it also significantly reduces the amount of resources required for maintenance and monitoring. By controlling it yourself, you could save up to 85% in process costs.

The KPS Instant Interface provides an easy, onetime and flexible setup of different data sources to achieve a fast go-live for data feeds into SAP ERP. The scenarios can be multiple, temporary or permanent – the mapping and monitoring can be done centrally within the interface by the business department.